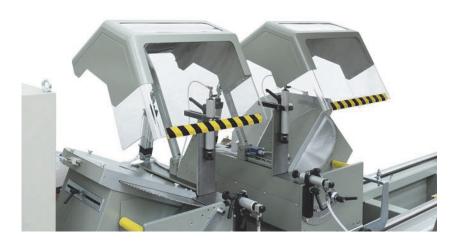

• cutting length: 4, 5 or 6 meters

• blade motors: 2.2kW

• pneumatically operated guards

• spray mist lubrication with oil & water emulsion or minimum quantity oil lubrication (option)