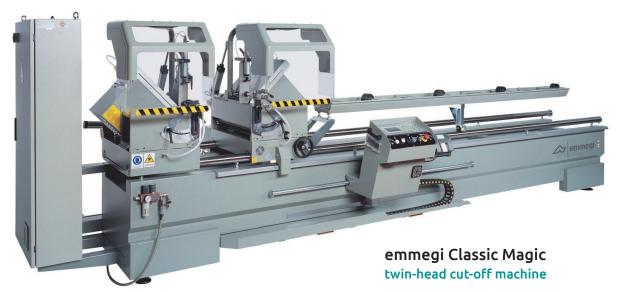

## **Aluminium** Profile Cutting

Fast and precise cutting of Aluminium and PVC profiles. Rapid setup with innovative travelling guard system, quick and safe clamping system and 450mm blades.

The Classic Magic offers solid performance at a competitive price point with pneumatic blade tilt control between 22°30′ and 90°.

The control panel offers a backlit LCD with memory for 99 profiles with automatic calculation of the size for angle cuts and memory for up to 20 cutting lists (each with 50 lines).

Specifications include:

• cutting length: 4, 5 or 6 meters

• blade motors: 2.2kW

• pneumatically operated guards

• spray mist lubrication with oil & water emulsion or minimum quantity oil lubrication (option)