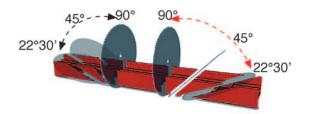

## **Aluminium** Profile Cutting

Fast and precise cutting of Aluminium and PVC profiles. Rapid setup with innovative travelling guard system, quick and safe clamping system and 450mm blades.

The Classic Magic offers solid performance at a competitive price point with pneumatic blade tilt control between 22°30′ and 90°.