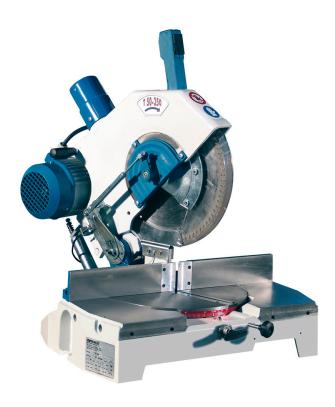

# OMGA T50 350 Mitre Saw

# Heavy Duty High Accuracy Mitre Saw

The OMGA T50 350 is a heavy duty Mitre Saw suitable for timber and aluminium. Constructed with a solid cast iron base and head construction the machine also features a roller bearing rotating table for high accuracy.

#### Features include:

- positive stops at 45, 30, 22 1/2, 15 and 10 degrees on both sides of the rotation and an independently fine tunable one at 90 degrees.
- manual locking device for all the intermediate angles
- belt driven transmission with industrial 3HP induction motor
- wide variety of optional accessories offers versatility for most applications